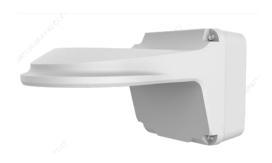

## Fixed Dome Outdoor Wall Mount

## TR-JB07/WM03-G-IN

## **Specifications**

| Bracket     | TR-JB07/WM03-G-IN                                                   |
|-------------|---------------------------------------------------------------------|
| Application | wall installation for IPC36XXL series fixed dome(Extra back outlet) |
| Dimensions  | Ф126.7mm*126.4mm*228.4mm (5.0" x5.0"x9.0")                          |
| Weight      | 1kg(2.20lb)                                                         |
| Material    | Aluminum alloy                                                      |