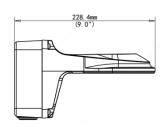

## **Specifications**

| Bracket     | TR-JB07/WM03-G-IN                                                   |
|-------------|---------------------------------------------------------------------|
| Application | wall installation for IPC36XXL series fixed dome(Extra back outlet) |
| Dimensions  | Ф126.7mm*126.4mm*228.4mm (5.0" x5.0"x9.0")                          |
| Weight      | 1kg(2.20lb)                                                         |
| Material    | Aluminum alloy                                                      |

## **Dimension**

www.uniview.com/uniarch

©2019 Zhejiang Uniview Technologies Co., Ltd. All rights reserved.

\*Product specifications and availability are subject to change without notice.

1