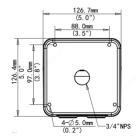

## **Specifications**

| Bracket     | TR-JB07/WM03-G-IN                                                   |
|-------------|---------------------------------------------------------------------|
| Application | wall installation for IPC36XXL series fixed dome(Extra back outlet) |
| Dimensions  | Ф126.7mm*126.4mm*228.4mm (5.0" x5.0"x9.0")                          |
| Weight      | 1kg(2.20lb)                                                         |
| Material    | Aluminum alloy                                                      |

## **Dimension**

www.uniview.com/uniarch

©2019 Zhejiang Uniview Technologies Co., Ltd. All rights reserved.

\*Product specifications and availability are subject to change without notice.

1